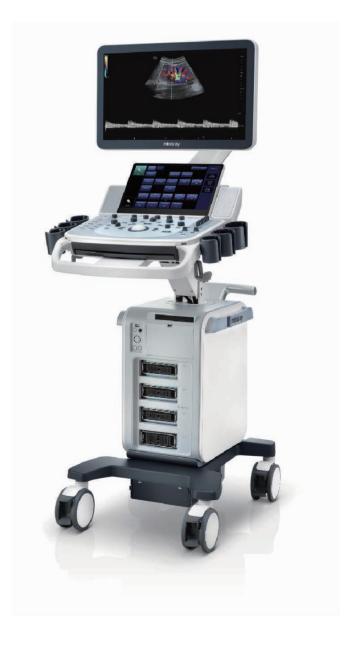

## High efficiency with precision imaging

As an all-around partner, DC-60 Exp with X-Insight devotes to provide a comprehensive solution to help you manage all-aspect daily clinical practice with ease and certainty.

Based on the deep insights of customer needs, the DC-60 Exp with X-Insight is designed to deliver high efficiency with precision imaging, which is empowered by eXpress Clarity, eXceptional Intelligence and eXceeding Experience :

## eXceeding Experience

Experience with high productivity

Comfortable experience in scanning results in more patient focus for high quality exams. The DC-60 Exp with X-Insight provides outstanding ease of use with better ergonomics, easier exams, and flexible management, even beyond your expectations.

21.5" full HD monitor

13.3" ultra-slim touch screen with angle adjustment

Interactive ultrasound APP --- MedSight/MedTouch

Unique dual-wing floating arm(optional)

Multi-Gesture operation

Elevating and rotating control panel