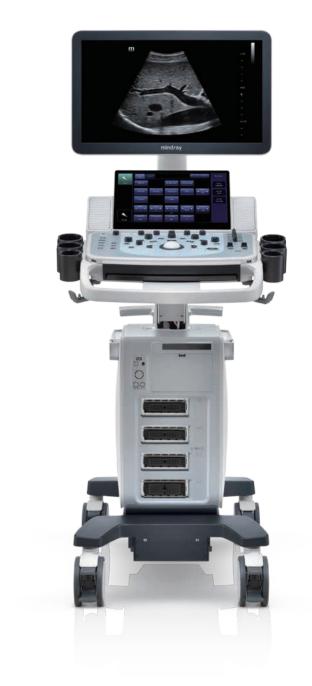

## eXceeding Experience

Experience with high productivity

Comfortable experience in scanning results in more patient focus for high quality exams. The DC-60 Exp with X-Insight provides outstanding ease of use with better ergonomics, easier exams, and flexible management, even beyond your expectations.

21.5" full HD monitor

13.3" ultra-slim touch screen with angle adjustment

Interactive ultrasound APP --- MedSight/MedTouch

Unique dual-wing floating arm(optional)

Multi-Gesture operation

Elevating and rotating control panel