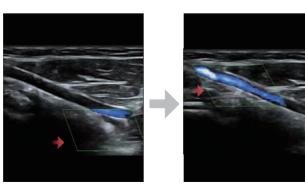

### ComboWave transducers

Compared with traditional transducers, ComboWave transducers utilize a new type of composite piezoelectric material to dramatically optimize the acoustic spectrum and reduce acoustic impedance. Further integrated with Mindray unique 3T technology, the ComboWave linear transducers allow you to experience outstanding performance with extreme image resolution and uniformity in thyroid, breast, vascular, and more.

Traditional Linear Image

ComboWave Linear Image