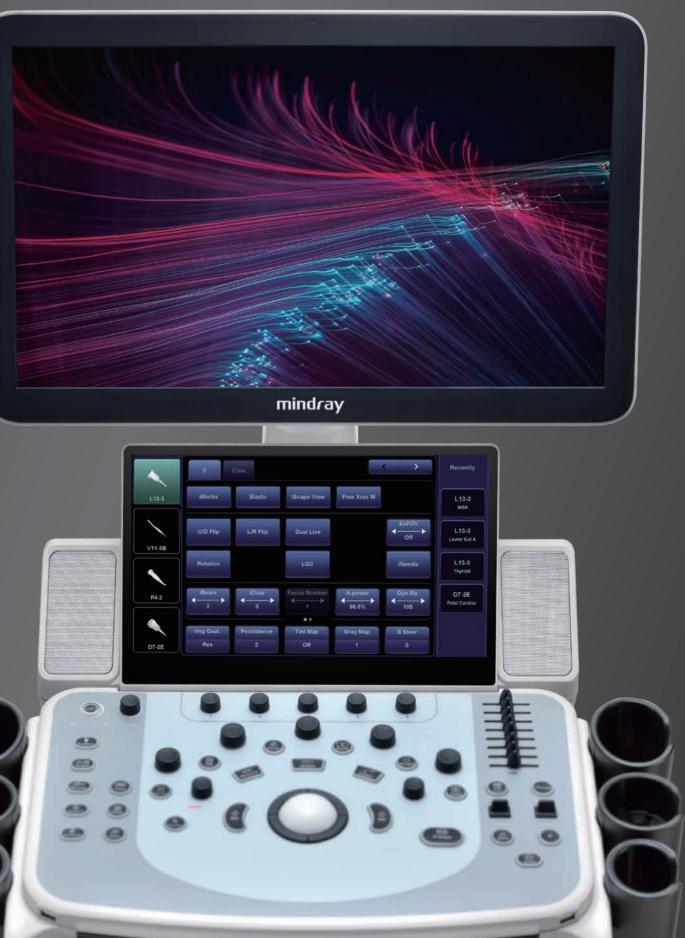

21.5" full HD monitor

13.3" ultra-slim touch screen with angle adjustment

Interactive ultrasound APP --- MedSight/MedTouch

Unique dual-wing floating arm(optional)

Multi-Gesture operation

Elevating and rotating control panel