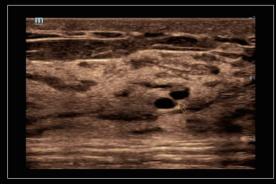

### ComboWave transducers

Compared with traditional transducers, ComboWave transducers utilize a new type of composite piezoelectric material to dramatically optimize the acoustic spectrum and reduce acoustic impedance. Further integrated with Mindray unique 3T technology, the ComboWave linear transducers allow you to experience outstanding performance with extreme image resolution and uniformity in thyroid, breast, vascular, and more.

Traditional Linear Image

ComboWave Linear Image